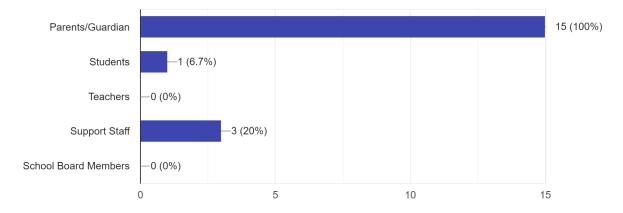

## Shepherd Schools ARP ESSER Plan Stakeholder Survey Results June 2023

Please provide us with the stakeholder role you hold for Shepherd Schools. Mark all that apply. 15 responses

What grade level are your child(ren) currently in? (check all that apply for your entire family) <sup>15</sup> responses