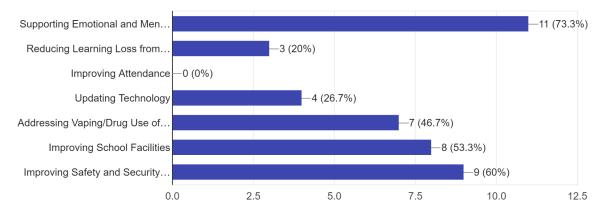

Please provide your top priorities we as a school district should consider the most pressing needs for students and schools as we continue the current year. Mark all that apply. <sup>15 responses</sup>