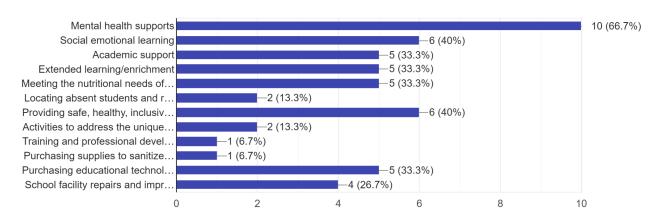

Please provide your top priorities we as a school district should consider while determining how to use the remaining ARP ESSER funds. 15 responses