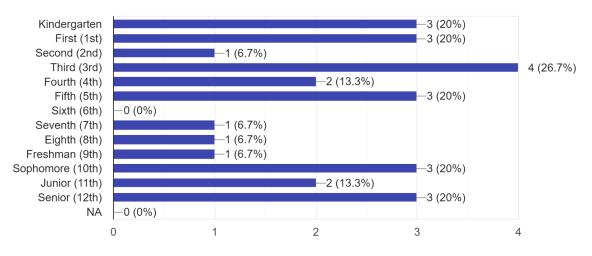

## Shepherd Schools ARP ESSER Plan Stakeholder Survey Results June 2023

Please provide us with the stakeholder role you hold for Shepherd Schools. Mark all that apply. 15 responses

What grade level are your child(ren) currently in? (check all that apply for your entire family) <sup>15</sup> responses